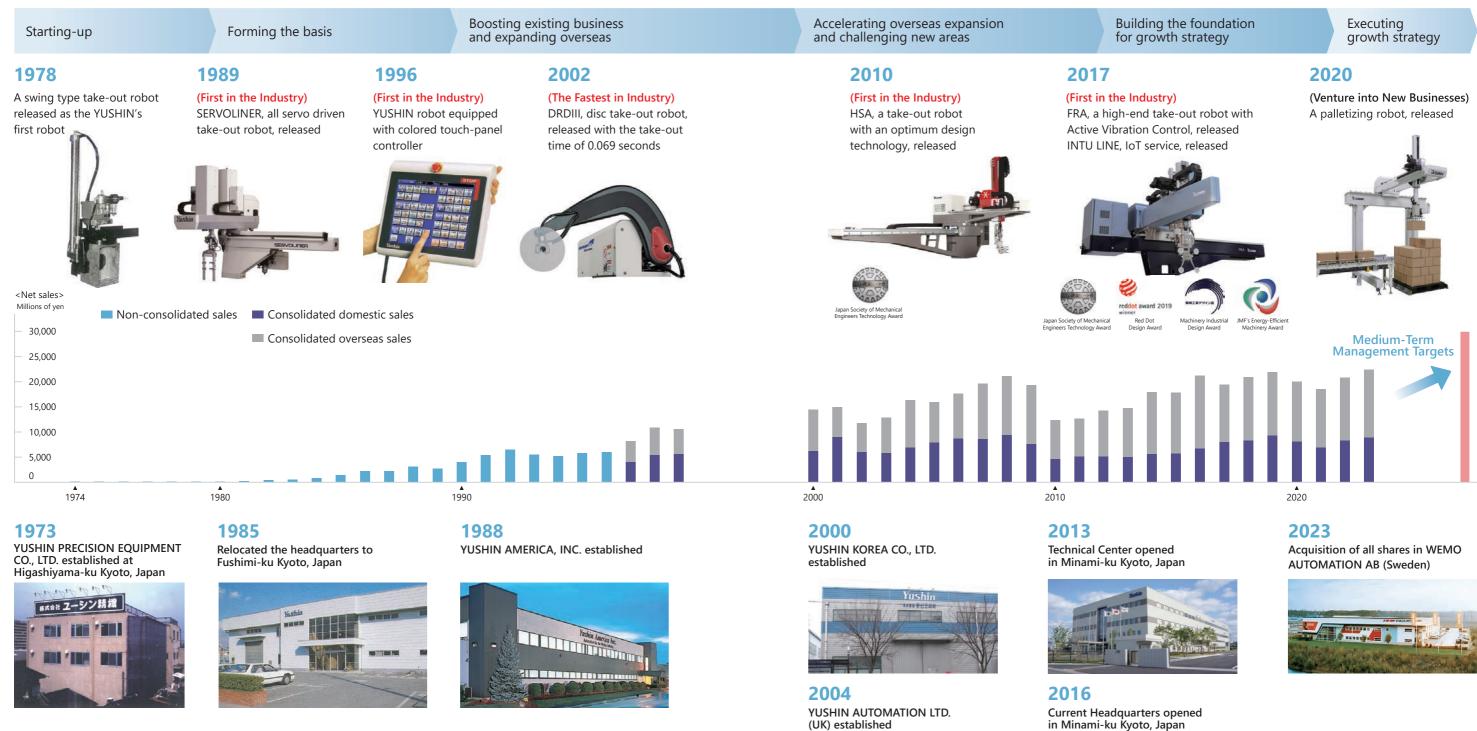

## **History of Value-Creation**

Since its establishment, YUSHIN PRECISION EQUIPMENT CO., LTD. has made take-out robots for plastic molding as main products, and has moved forward with the development of the industry. We have actively expanded its business overseas, and despite being the last entrant into take-out robot industry in Japan, has grown to hold the largest share of the global market in the 2000s. Based on our founder's philosophy of "The impossible is the starting point for innovation." we will continue to challenge new technologies and contribute to global society as a leading company of take-out robots.