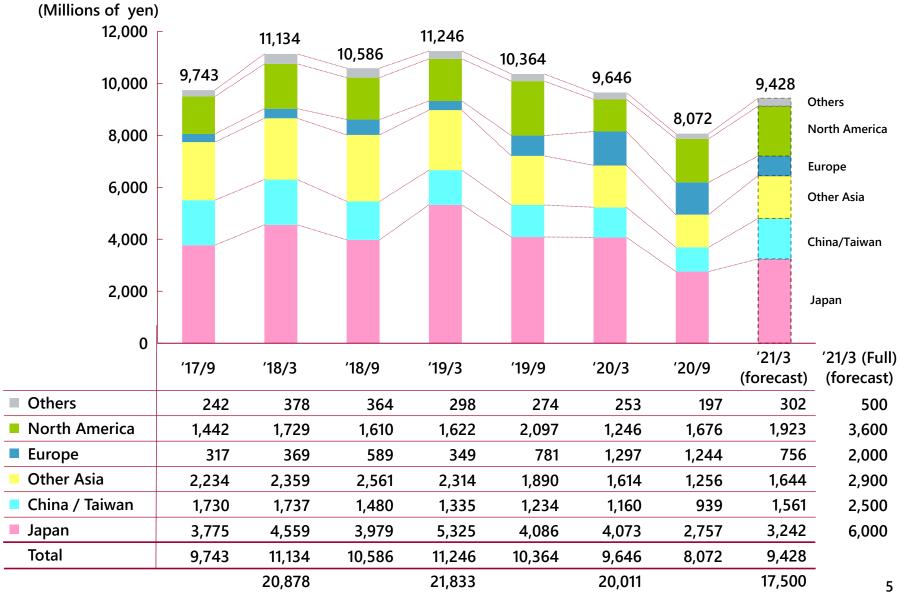

|  |  |  |
|                     | Change from previous forecast announced on Aug. 2020                                                                                   |  |  |  |
|                     | (+) Improvement on Gross Profit due to sale product mix                                                                                |  |  |  |
|                     | (+) Further cost reduction by efficiency improvement                                                                                   |  |  |  |
|                     | (Utilization of online meetings, Robotic Process Automation etc.)                                                                      |  |  |  |



# Sales Breakdown (Half-yearly)





# Sales by Region (Half-yearly)





# Sales by End User Categories (Half-yearly)