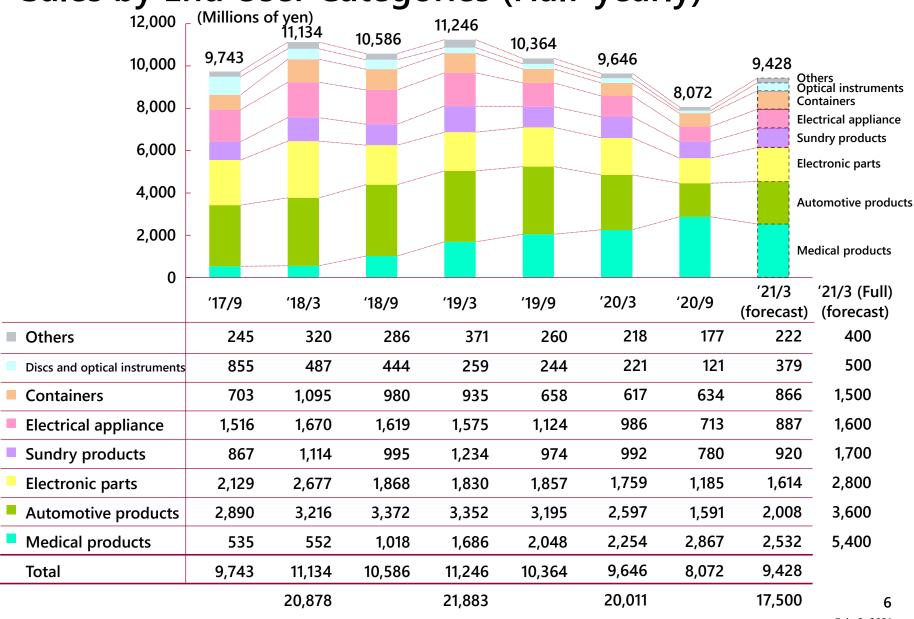

| Change from previous forecast announced on Aug. 2020                                                                                   |  |  |  |
|                     | (+) Improvement on Gross Profit due to sale product mix                                                                                |  |  |  |
|                     | (+) Further cost reduction by efficiency improvement                                                                                   |  |  |  |
|                     | (Utilization of online meetings, Robotic Process Automation etc.)                                                                      |  |  |  |



# Sales Breakdown (Half-yearly)





# Sales by Region (Half-yearly)





# Sales by End User Categories (Half-yearly)