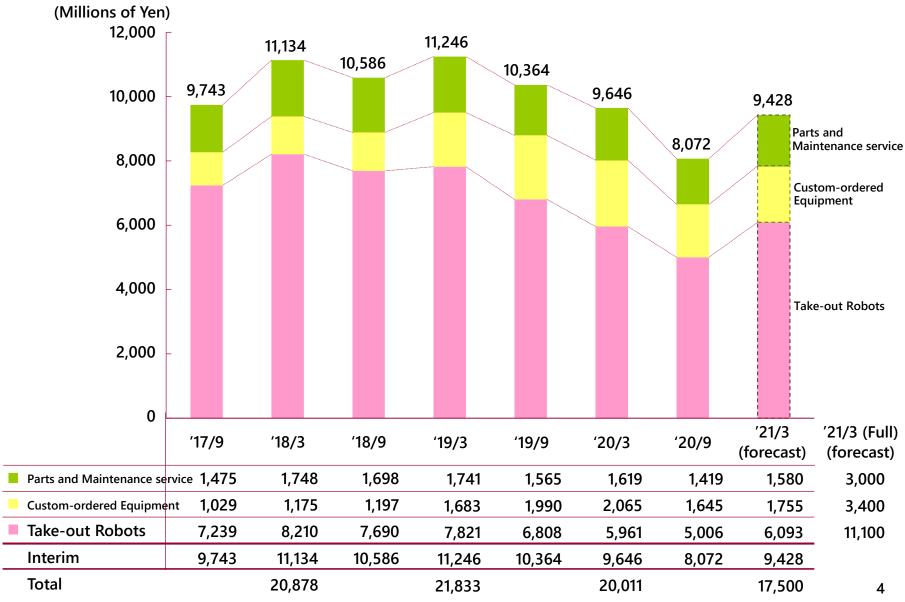

|  |  |  |
|                     | Change from previous forecast announced on Aug. 2020                                                                                   |  |  |  |
|                     | (+) Improvement on Gross Profit due to sale product mix                                                                                |  |  |  |
|                     | (+) Further cost reduction by efficiency improvement                                                                                   |  |  |  |
|                     | (Utilization of online meetings, Robotic Process Automation etc.)                                                                      |  |  |  |



# Sales Breakdown (Half-yearly)





# Sales by Region (Half-yearly)





# Sales by End User Categories (Half-yearly)